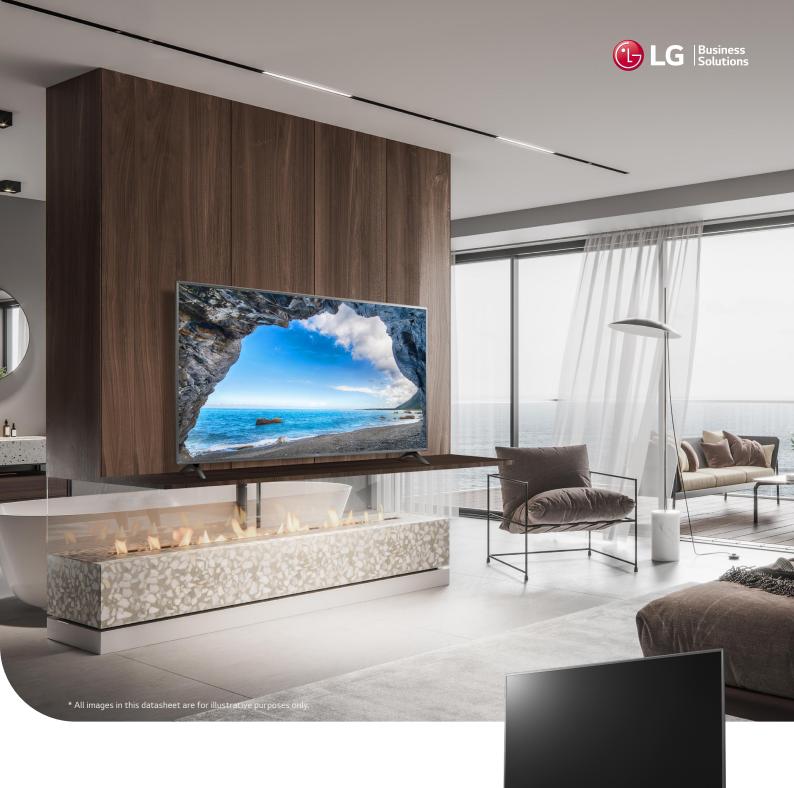

### Enhance Your Interior

Add UHD to your interior decoration. A slim panel and bezel combined with aesthetic design elevate any interior.

UHD Signage UQ751C (EU/CIS)

#### UQ751C (EU/CIS)