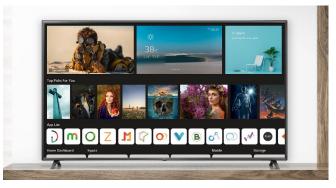

# ThinQ AI, Think You Know Smart? Think Again.

LG ThinQ is here to maximize your TV experience. Choose your favorite voice assistant and control your TV using your voice with an all new home screen providing more convenience and control.